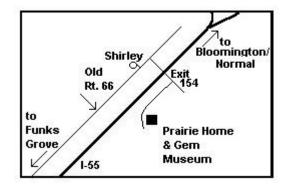

## From Bloomington/Normal (North) From Springfield (South) 1. Take I-55 south towards Springfield 1. Take I-55 north toward 2. Exit at Shirley Bloomington/Normal 3. Turn left at the top of the off-ramp (away 2. Exit at Shirley from Old Route 66) 3. Turn right at the top of the off-ramp 4. Cross the Interstate (away from Old Route 66) 5. Turn right at the Funks G sign onto the 4. Turn right at the Funks G sign onto the frontage road frontage road 6. Travel about 1.5 miles to the Prairie 5. Travel about 1.5 miles to the Prairie Home's drive. Home's drive. 7. The entrance will be on the left. 6. The entrance will be on the left.